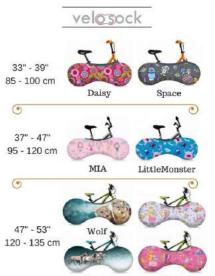

沒錯!就是它!由Crankgears最近推出以山地車為整本的平衡車。Voom Voom、Voom Voom平衡車為市面上少數可以加裝「磷熱」既平衡車。

除了外型圈似山地車外,廠方亦加入了很多細心設計,例如較長的車身 以提高穩定性、變色既的把手撥創線小朋友的方向廠、寬闊防滑跌踏板 等,無論甚麼地型都可以輕鬆翻過!

此系列提供三種顏色,分別為黃、橙及粉紅色。適合90至110 em的小朋

Velo Sock單拿或使用耐用、堅韧及躍性的赤料,防止到花桌身,保護單 重。 單重案綴紀後面積相當細小,只有手掌大小,方便擾雲! 条款路 到圖案任你場擇!