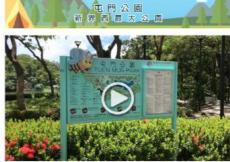

科學園位於吐露港沿岸。係一個高科技研究基地。科學園廠單車徑連接沙田到大 请,長超過二十公里,我地今次會介紹這合親子躍要路線)由大學站出發躍到科 學園,路程較短,難度較低,

0 0 0

屯門公園係一個大型綠化休憩園地。園內約有200個植物品種,有多個植物專 類,亦有總霸給供參觀。而革奉徑位於屯門河河畔長歐旁邊、景色治人,以平坦 直路為主,逾合新手去踩架!

厚理臣山渡遊樂場保護仔閣市入面戰兒童軍車樂園!雖然遊樂場面積比較組。但 勝其軍車徑好有減氧性殃。而且創近伊利沙伯體旁館。