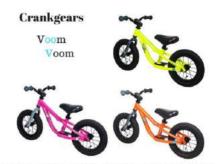

沒錯!就是它!由Crankgears最近推出以山地車為整本的平衡車。Voom Voom、Voom Voom平衡車為市面上少數可以加裝「磷熱」既平衡車。

除了外型圈似山地車外,廠方亦加入了很多細心設計,例如較長的車身 以提高穩定性、變色既的把手撥創線小朋友的方向廠、寬闊防滑跌踏板 等,無論甚麼地型都可以輕鬆翻過!

此系列提供三種顏色,分別為黃、橙及粉紅色。適合90至110 em的小朋

Velo Sock單拿或使用耐用、堅韧及躍性的赤料,防止到花桌身,保護單 重。 單重案綴紀後面積相當細小,只有手掌大小,方便擾雲! 条款路 到圖案任你場擇!